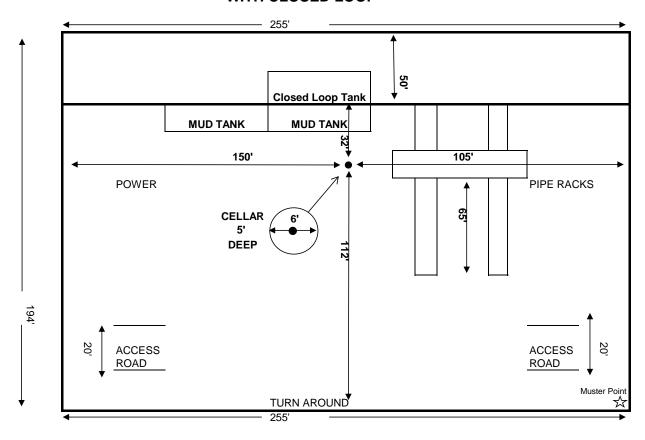

## RIGS 1, 6 WITH CLOSED LOOP

- RIG 1 RAT HOLE 9'2" OUT TO TURN AROUND SIDE. 7'10" TO PIPE RACKS, MOUSE HOLE 3' 3" TO PIPE R
- RIG 2 RAT HOLE 9' TO PIPE RACK, 9' 6 TO TURNAROUND MOUSEHOLE 4' TO PIPERACKS
- RIG 6 RAT HOLE 8'3" OUT TO MUD TANK SIDE. 7' TO PIPE RACKS, MOUSE HOLE 4' TO PIPE RACK.
- RIG 8 RAT HOLE 7'6" OUT TO TURN AROUND SIDE. 10'4" TO PIPE RACKS, MOUSE HOLE 3' TO PIPE RAC & 8" TO DRILLER'S SIDE
- Rig 9 RAT HOLE 8'6" TO PIPE RACK AND 9'6" TO TURN AROUND, MOUSE HOLE 4' TO PIPE RACKS
- RIG 10 RAT HOLE 9' OUT TO TURN AROUND SIDE. 8'10" TO PIPE RACKS, MOUSE HOLE 4' TO PIPE RACK
- ALL RIGS A 2' X 2' DITCH COMING OUT OF CELLAR FOR 18' TO THE PIPE RACKS AND THEN TO THE RESER PIT